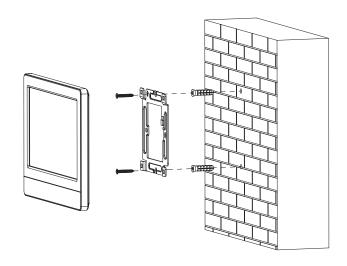

esolution | 1024 (H) × 600 (V)          |
| Audio Input       | 1 channel                   |
| Audio Output      | Built-in speaker            |
| Audio Mode        | Two-way audio (half–duplex) |

### Function

| Communication Mode   | Analog                                      |
|----------------------|---------------------------------------------|
| Leave Videos         | Yes (SD card inserted in VTH is needed)     |
| DND Mode             | Do not disturb mode can be set              |
| Number of Extensions | 2                                           |
| Storage              | Supports Micro SD card storage, up to 64 GB |
| Performance          |                                             |
| Casing Material      | PC + ABS                                    |

### Installation



## Dimensions (mm[inch])



### **Application**