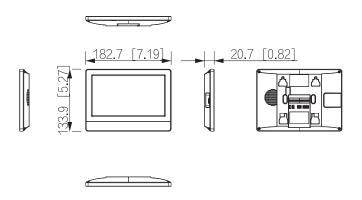

## Dimensions (mm[inch])

| ocheru.               |                                                       |
|-----------------------|-------------------------------------------------------|
| Appearance Color      | White                                                 |
| Power Supply          | The power is provided by the distributor.             |
| Installation          | Surface Mount                                         |
| Certifications        | CE                                                    |
| Accessory             | Includes: Power cord and bracket                      |
| Product Dimensions    | 133.9 mm × 182.7 mm × 20.7 mm (5.27" × 7.19" × 0.82") |
| Operating Temperature | -10 °C to +55 °C (+14 °F to +131 °F)                  |
| Operating Humidity    | 10%–95% (RH)                                          |
| Operating Altitude    | 0 m-3000 m (0 ft-9842.52 ft)                          |
| Power Consumption     | ≤1 W (standby), ≤6.3 W (working)                      |
| Gross Weight          | 513.5 g (1.13 lb)                                     |
| Storage Temperature   | 0 °C to +40 °C (+32 °F to +104 °F)                    |
| Storage Humidity      | 30%-75%                                               |
| Operating Environment | Indoor                                                |