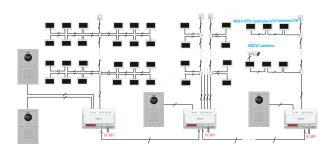

nput       | 1 channel                   |
| Audio Output      | Built-in speaker            |
| Audio Mode        | Two-way audio (half–duplex) |

### Function

| Communication Mode   | Analog                                      |
|----------------------|---------------------------------------------|
| Leave Videos         | Yes (SD card inserted in VTH is needed)     |
| DND Mode             | Do not disturb mode can be set              |
| Number of Extensions | 2                                           |
| Storage              | Supports Micro SD card storage, up to 64 GB |
| Performance          |                                             |
| Casing Material      | PC + ABS                                    |

### Installation



## Dimensions (mm[inch])



### **Application**