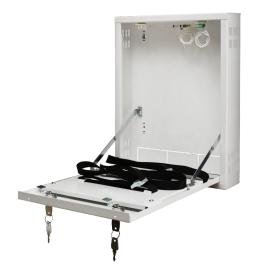

## Installation example:

Due to the vertical installation and low depth, it is ideal for places where deeper enclosures or cabinets type Rack19" cannot be installed. After opening the enclosure, the front cover is held in a horizontal position, providing easy access to the buttons on the front panel of DVR.

The enclosure has a special holder with retaining straps that allows for the installation of recorders of the following dimensions: Width up to 260 mm, height: up to 55 mm, depth up to 250mm.