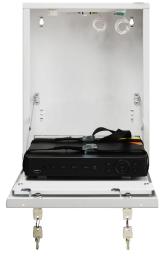

Due to the vertical installation and low depth, it is ideal for places where deeper enclosures or cabinets type Rack19" cannot be installed. After opening the enclosure, the front cover is held in a horizontal position, providing easy access to the buttons on the front panel of DVR.

The enclosure has a special holder with retaining straps that allows for the installation of recorders of the following dimensions: Width up to 260 mm, height: up to 55 mm, depth up to 250mm.