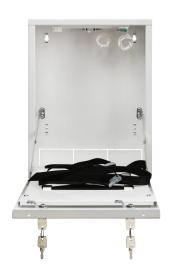

## **DESTINATION**

The enclosure construction is compliant with the requirements of the General Data Protection Regulation (GDPR), as personal data must be protected and stored securely.

The enclosure protects the recorder against unauthorized access or theft (two keys included). Made of 1 mm steel plate. The set includes two keys (different code) for each lock and a tamper switch indicating enclosure opening or unwanted removal of the enclosure from the wall.

The enclosure has a special holder with retaining straps that allows for the installation of recorders of the following dimensions: Width up to 260 mm, height: up to 55 mm, depth up to 250mm.