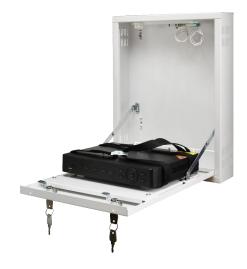

Due to the vertical installation and low depth, it is ideal for places where deeper enclosures or cabinets type Rack19" cannot be installed. After opening the enclosure, the front cover is held in a horizontal position, providing easy access to the buttons on the front panel of DVR.

The enclosure has a special holder with retaining straps that allows for the installation of recorders of the following dimensions: Width up to 260 mm, height: up to 55 mm, depth up to 250mm.