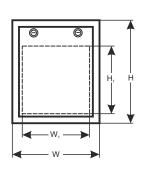

## **TECHNICAL DATA:**

| TECHNICAL DATA.         |                                                                                   |
|-------------------------|-----------------------------------------------------------------------------------|
| Dimensions:             | W=320, H=430, D + D <sub>2</sub> =82+14 [mm, +/-2]                                |
| Dimensions of the       |                                                                                   |
| recorder compartment:   | W,=260, H,=250, D,=55 [mm, +/-2]                                                  |
| Weight net/gross:       | 5,15kg / 5,30kg [+/-0,1kg]                                                        |
| Operating environment:  | class II, -10°C÷ 40°C                                                             |
| Material description:   | sheet steel DC01, thickness: 1,0mm, corrosion protection, color: RAL 9003 (white) |
| Destination:            | indoor                                                                            |
| Tamper protection:      | 2 x microswitch: opening and detachment of the enclosure,                         |
|                         | 0,5A@50V/DC max. NC- normally closed contacts                                     |
| Closing:                | Lock MR008 (different code) x 2 pcs                                               |
| Notes:                  | distance from the wall 14mm                                                       |
| Declarations, warranty: | RoHS, 2 year from the production date                                             |
|                         | The set includes two keys (different code) for each lock                          |